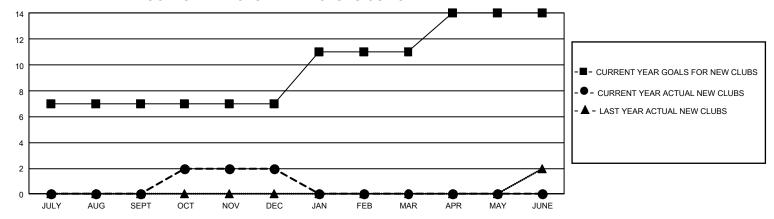

## GMT Constitutional Area 5 - C, Group B

REPORT DOES NOT INCLUDE CLUBS IN UNDISTRICTED AREAS.

| Clubs                 |               |           |               | Members               |                           |                         |                                              |
|-----------------------|---------------|-----------|---------------|-----------------------|---------------------------|-------------------------|----------------------------------------------|
| RESULTS FOR 2023-2024 |               |           |               | RESULTS FOR 2023-2024 |                           |                         |                                              |
| QUARTER               | NEW CLUB GOAL | NEW CLUBS | DROPPED CLUBS | QUARTER               | MEMBER GROWTH NET<br>GOAL | MEMBER GROWTH<br>ACTUAL | DROPPED MEMBERS ACTUAL (including transfers) |
| JULY/AUG/SEPT         | 21            | 0         | 0             | JULY/AUG/SEP          | T 780                     | 663                     | 88                                           |
| OCT/NOV/DEC           | 0             | 2         | 0             | OCT/NOV/DEC           | 290                       | 499                     | 56                                           |
| JAN/FEB/MAR           | 12            | 0         | 0             | JAN/FEB/MAR           | 260                       | 0                       | 0                                            |
| APR/MAY/JUNE          | 9             | 0         | 0             | APR/MAY/JUNE          | 200                       | 0                       | 0                                            |

## GOALS AND ACTUAL NEW CLUBS CUMULATIVE