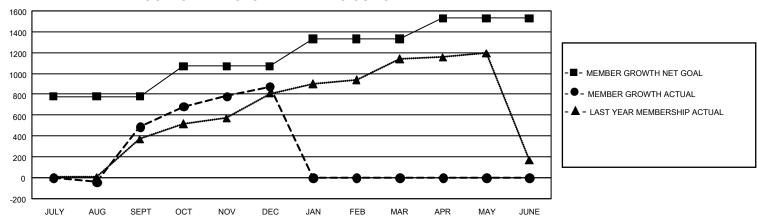

## GMT Constitutional Area 5 - C, Group B

REPORT DOES NOT INCLUDE CLUBS IN UNDISTRICTED AREAS.

| Clubs                 |               |           |               | Members               |                           |                         |                                              |
|-----------------------|---------------|-----------|---------------|-----------------------|---------------------------|-------------------------|----------------------------------------------|
| RESULTS FOR 2023-2024 |               |           |               | RESULTS FOR 2023-2024 |                           |                         |                                              |
| QUARTER               | NEW CLUB GOAL | NEW CLUBS | DROPPED CLUBS | QUARTER               | MEMBER GROWTH NET<br>GOAL | MEMBER GROWTH<br>ACTUAL | DROPPED MEMBERS ACTUAL (including transfers) |
| JULY/AUG/SEPT         | 21            | 0         | 0             | JULY/AUG/SEP          | T 780                     | 663                     | 88                                           |
| OCT/NOV/DEC           | 0             | 2         | 0             | OCT/NOV/DEC           | 290                       | 499                     | 56                                           |
| JAN/FEB/MAR           | 12            | 0         | 0             | JAN/FEB/MAR           | 260                       | 0                       | 0                                            |
| APR/MAY/JUNE          | 9             | 0         | 0             | APR/MAY/JUNE          | 200                       | 0                       | 0                                            |

## GOALS AND ACTUAL MEMBERS CUMULATIVE

| DROPPED CLUBS: 0 |     | 244 CLUBS OF 401 ADDED 1   | GENDER DISTRIBUTION               |                |  |
|------------------|-----|----------------------------|-----------------------------------|----------------|--|
|                  |     | OR MORE NEW MEMBERS        | MALE                              | 5,537 (56.08%) |  |
|                  |     |                            | FEMALE                            | 4,336 (43.92%) |  |
| DROPPED MEMBERS  |     |                            | NON BINARY                        | 0 (0.00%)      |  |
| DECEASED         | 1   |                            | PREFER NOT TO ANSWER              | 0 (0.00%)      |  |
| CLUB CANCELLED   | 0   |                            | TOTAL FAMILY UNIT MEMBERS         | 952            |  |
| OTHER            | 143 | CLICK HERE FOR             |                                   |                |  |
| TOTAL            | 144 | CUMULATIVE MEMBERSHIP DATA | FAMILY MEMBERS PAYING HALF DUES 4 |                |  |